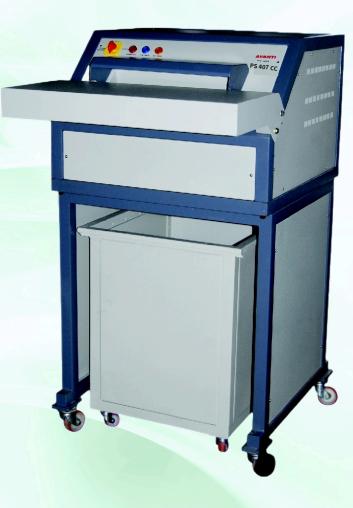

## **DEPARTMENTAL HEAVY DUTY DOCUMENT SHREDDER**

Large feed width, large waste bin for continuous use and non-stop shredding

## **Generic Specifications**

| echerio epecinicatione                                                                                                                                                                                                                                                                                                    |                                                                                                                             |
|---------------------------------------------------------------------------------------------------------------------------------------------------------------------------------------------------------------------------------------------------------------------------------------------------------------------------|-----------------------------------------------------------------------------------------------------------------------------|
| Model                                                                                                                                                                                                                                                                                                                     | AVANTI PS 407 CC                                                                                                            |
| Feed width (mm) Shred size (mm) Cut Type Shred Capacity (70 gsm A4 sheets) Voltage / Power Speed (metres/minute) Waste Volume (Litres) Weight (kgs) Machines Dimensions (mm) HXWXD Overload/Overheat Protection Auto Reverse Motor Start/Off Working cycle (If operated in ventilated ambience and at 60% rated capacity) | 420 mm 6x50 90-95 sheets 415 V / 2.2 kw / 3 HP 8 mtrs/min 150 Liters 225 Kgs 1250x700x700 Yes Yes Online starter Continuous |
| amaterior and at objected dapatity)                                                                                                                                                                                                                                                                                       |                                                                                                                             |